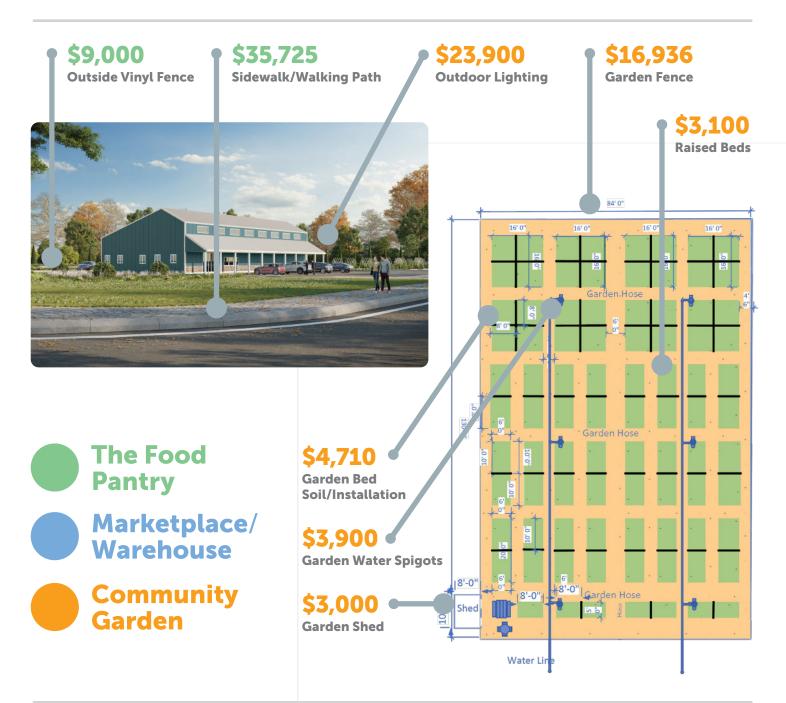

Our new facility will more than double our existing space, offer community gardens to grow fresh vegetable and herbs and increase our ability to provide food equity, giving guests the dignity they deserve. So far, **OVER \$1,840,000 HAS BEEN RAISED** which has allowed us to begin construction on Marion Road, Wareham. But, we must raise the **REMAINING \$360,000** to purchase supplies and equipment for the **Pantry**, **Marketplace** and new **Community Gardens** before we can open our doors. **PLEASE HELP US** by making a tax deductible donation **TODAY**.