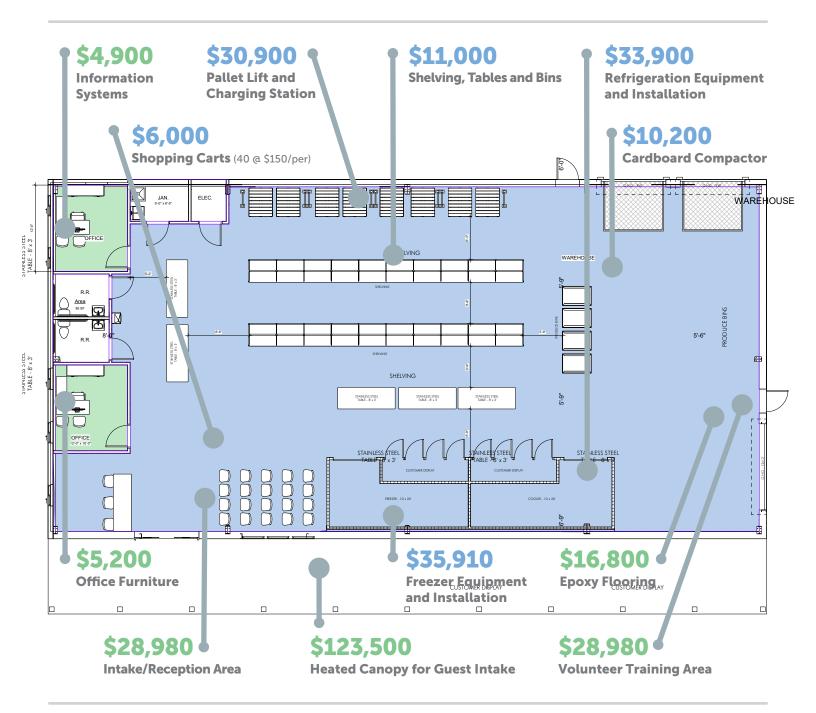

Our new facility will more than double our existing space, offer community gardens to grow fresh vegetable and herbs and increase our ability to provide food equity, giving guests the dignity they deserve. So far, **OVER \$1,840,000 HAS BEEN RAISED** which has allowed us to begin construction on Marion Road, Wareham. But, we must raise the **REMAINING \$360,000** to purchase supplies and equipment for the **Pantry**, **Marketplace** and new **Community Gardens** before we can open our doors. **PLEASE HELP US** by making a tax deductible donation **TODAY**.