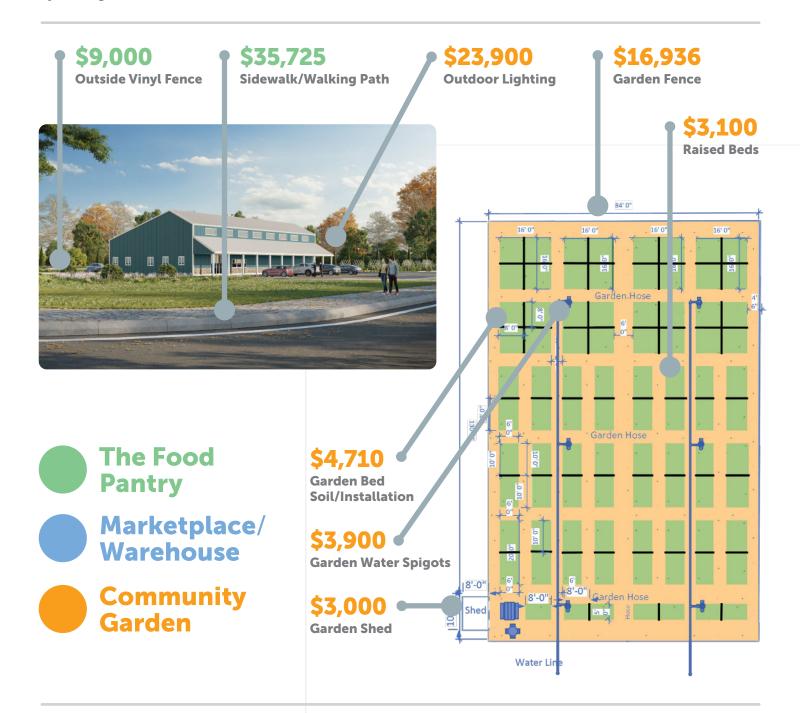

Our new facility will more than double our existing space, offer community gardens to grow fresh vegetable and herbs and increase our ability to provide food equity, giving guests the dignity they deserve.

So far, **OVER \$2,090,000 HAS BEEN RAISED** which has allowed us to begin construction on Marion Road, Wareham. But, we must raise the **REMAINING \$110,000** to purchase supplies and equipment for the **Pantry**, **Marketplace** and new **Community Gardens** before we can open our doors. **PLEASE HELP US** by making a tax deductible donation **TODAY**.