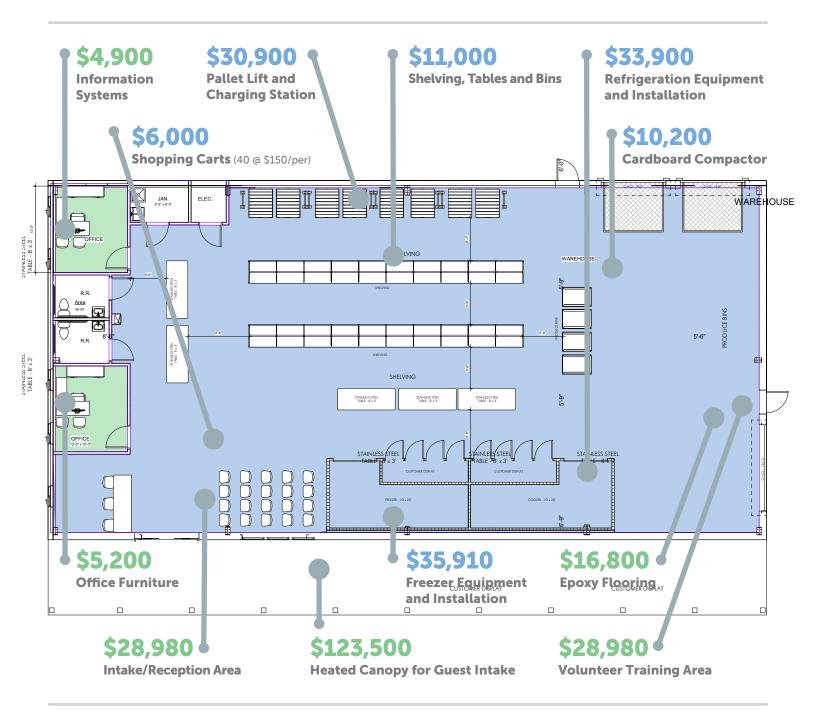

So far, **OVER \$2,090,000 HAS BEEN RAISED** which has allowed us to begin construction on Marion Road, Wareham. But, we must raise the **REMAINING \$110,000** to purchase supplies and equipment for the **Pantry**, **Marketplace** and new **Community Gardens** before we can open our doors. **PLEASE HELP US** by making a tax deductible donation **TODAY**.